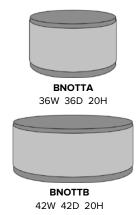

## Ottoman

The Bellino Ottoman Collection is a unique combination of Kwalu material on top and soft fabric sides. In this collection of round shaped ottomans, upholstery wraps the cylindrical frame forming the soft sides. The texture on the straight drum design, combined with the smooth surface top and plinth base, create a sleek, contemporary feel in any environment. The Bellino is available in two sizes.

Model: BNOTTA 36W 36D 20H

## Features

**Durable Finish**Kwalu's proprietary finish
doesn't have any of the
drawbacks of wood. The
finish is moisture imper-

vious, easy to clean and

maintenance-free.

Optional Width
Choose from 2 optional widths – 36" and 42" round.