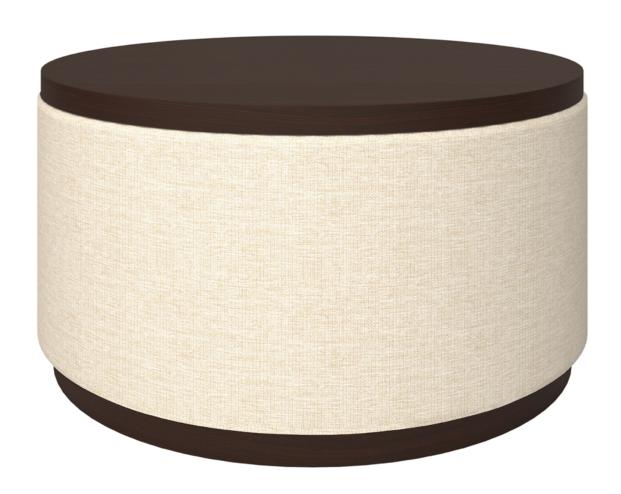

## Ottoman

The Bellino Ottoman Collection is a unique combination of Kwalu material on top and soft fabric sides. In this collection of round shaped ottomans, upholstery wraps the cylindrical frame forming the soft sides. The texture on the straight drum design, combined with the smooth surface top and plinth base, create a sleek, contemporary feel in any environment. The Bellino is available in two sizes.

Model: BNOTTA 36W 36D 20H